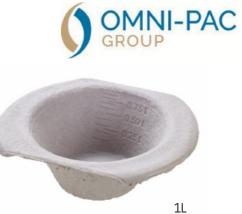

# Medical CarePulp<sup>®</sup> : Versatile Solutions GP BOWL

### Registered medical product with (6

| Dimensions piece         | 195mm x 195mm x 82mm (L x W x D)                                                                                                                                                                                                                               |
|--------------------------|----------------------------------------------------------------------------------------------------------------------------------------------------------------------------------------------------------------------------------------------------------------|
| Weight /                 | 22 g                                                                                                                                                                                                                                                           |
| piece Carton             | Weight of the Carton : 4.4 kg<br>Carton dimensions: 195mm x 195mm x 82mm (L x W x D)<br>Number of pieces per carton : 200<br>Number of carton per palette : 24<br>Number of pieces per pallet : 4,800<br>Pallet dimensions: 1200mm 1000mm x 1370mm (L x W x H) |
| No printing              |                                                                                                                                                                                                                                                                |
| Available colors<br>Grey | UDI-DI 5060802530032                                                                                                                                                                                                                                           |
|                          |                                                                                                                                                                                                                                                                |