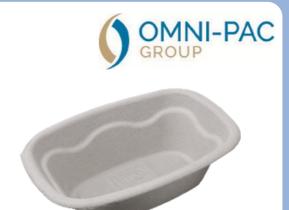

# Medical $CarePulp^{\text{@}}: \textit{Versatile Solutions}$ 4 LTR WASHBOWL

Registered medical product with (€

| Dimensions piece | 362mm x 255mm x 110mm (L x W x H)                                                                                                                                                                                                                      |
|------------------|--------------------------------------------------------------------------------------------------------------------------------------------------------------------------------------------------------------------------------------------------------|
| Weight /         | 65 g                                                                                                                                                                                                                                                   |
| piece Carton     | Weight of the Carton: 6.5 kg  Carton dimensions: 362 mm x 255 mm x 110 mm (L x W x H)  Number of pieces per carton: 100  Number of carton per palette: 10  Number of pieces per pallet: 1,000  Pallet dimensions: 1200mm x 1000mm x 1030mm (L x W x H) |